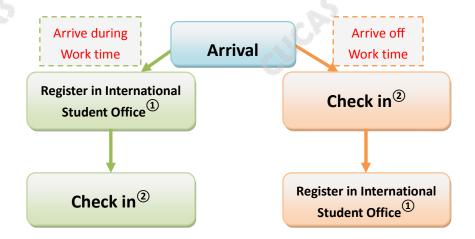

#### CHECK IN INFORMATION

DATE/PERIOD: Registration dates indicated on the admission notice

Check in before the registration date/period? - Allowed

- 24 hrs on duty? - Yes

#### Check-in Procedures

- 1 Address: College of foreign Students Education
- 2 Address: Dormitory of International Student Education School